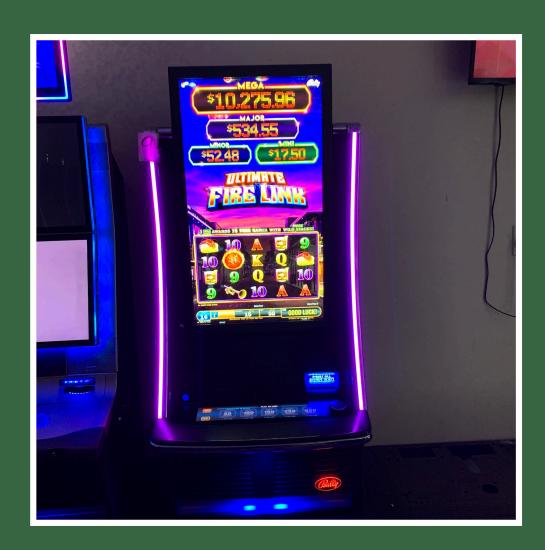

### SLOT MACHINES

What is a Slot Machine?

# IN FLORIDA, FOR A DEVICE OR MACHINE TO BE A SLOT MACHINE, IT MUST:

- BE ACTIVATED BY THE INSERTION OF SOMETHING OF VALUE, WHICH CAUSES THE MACHINE OR DEVICE TO DIRECTLY OR INDIRECTLY OPERATE OR BE OPERATED, AND
- THE USER, THROUGH SKILL OR BY ELEMENT OF CHANCE OR ANY OUTCOME UNPREDICTABLE BY THE USER,
- MAY RECEIVE SOMETHING OF VALUE OR SOMETHING THAT CAN BE EXCHANGED FOR SOMETHING OF VALUE

#### **SLOT MACHINES ARE ONLY LEGAL IN:**

- THE EIGHT (8) LICENSED SLOT MACHINE ROOMS IN BROWARD (4) AND MIAMI-DADE (4) COUNTIES, AND
- ON TRIBAL PROPERTY WITHIN THE STATE OF FLORIDA.

Under Florida Statute 849.231, all other slot machines (or slot machine components) are illegal to own or possess (with certain exceptions).