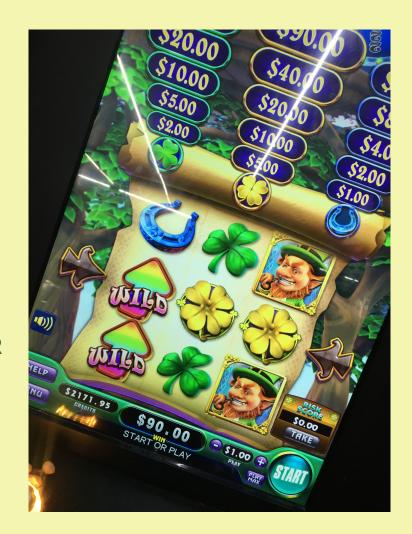

### SLOT MACHINES

What is a Slot Machine?

# IN FLORIDA, FOR A DEVICE OR MACHINE TO BE A SLOT MACHINE, IT MUST:

- BE ACTIVATED BY THE INSERTION OF SOMETHING OF VALUE, WHICH CAUSES THE MACHINE OR DEVICE TO DIRECTLY OR INDIRECTLY OPERATE OR BE OPERATED, AND
- THE USER, THROUGH SKILL OR BY ELEMENT OF CHANCE OR ANY OUTCOME UNPREDICTABLE BY THE USER,
- MAY RECEIVE SOMETHING OF VALUE OR SOMETHING THAT CAN BE EXCHANGED FOR SOMETHING OF VALUE

## How do I know if a device or machine is an illegal slot machine?

- Does the device/machine take something of value to operate, and
- DOES IT OFFER THE CHANCE TO WIN SOMETHING OF VALUE,
- DOES IT OPERATE BY A METHOD UNKNOWN TO THE PLAYER, AND
- Is the Device/Machine Located on PROPERTY NOT LICENSED TO OPERATE A SLOT MACHINE?